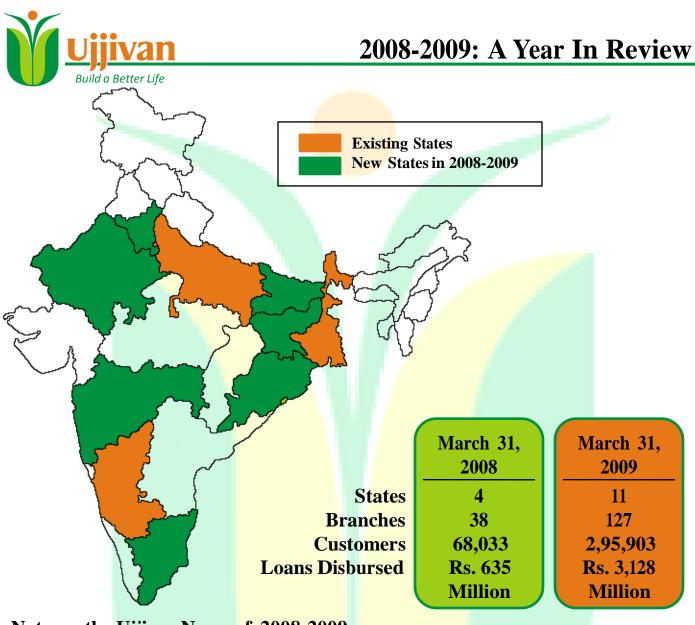

### **Business Results**

| As of March 31, 2009:<br>• Customers<br>• Borrowers                                    | 2,95,903<br>2,61,671                             |
|----------------------------------------------------------------------------------------|--------------------------------------------------|
| <ul><li>No. of States</li><li>No. of Branches</li></ul>                                | 11<br>127                                        |
| <ul><li> Loans Disbursed</li><li> Loans Outstanding</li><li> Repayment Rate*</li></ul> | Rs. 3,182 Million<br>Rs. 1,690 Million<br>99.65% |
| • Customers with Life<br>Insurance Coverage                                            | 2,70,233                                         |
| During March:                                                                          |                                                  |
| New Customers                                                                          | 33,129                                           |
| No. Loans Disbursed                                                                    | 56,663                                           |
| Repayment Rate*                                                                        | 99.26%                                           |
| Human Resources                                                                        |                                                  |
| Current Employee Strengt                                                               | th 1,285                                         |
| • Interns/Trainees/Probatio                                                            | on 406                                           |
| • TOTAL                                                                                | 1,691                                            |
|                                                                                        |                                                  |