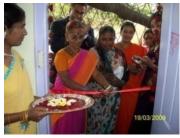

Mrs. Aruna Shedge, Pune-North branch's first customer, cuts the ribbon to inaugurate the branch with her group keau more.

Pune-North branch staff celebrate the inauguration of their branch on 19th March 2009. Read More.