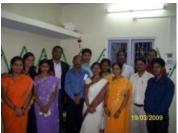

Mrs. Aruna Shedge, Pune-North branch's first customer, cuts the ribbon to inaugurate the branch with her group keau more.

Pune-North branch staff celebrate the inauguration of their branch on 19th March 2009. Read More.